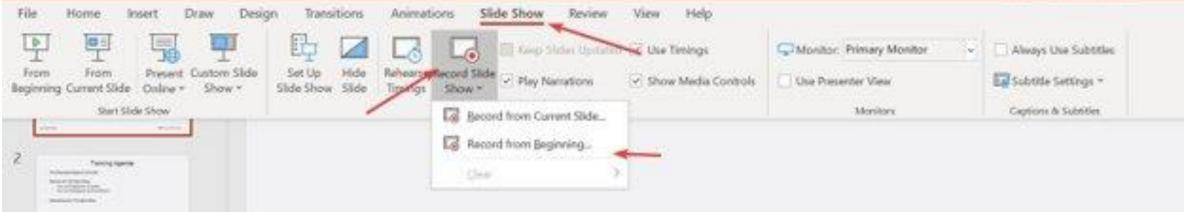

## **Pre-Recording: Record via PowerPoint**

- <u>Record Your PowerPoint</u> downloadable guide
- Record Your PowerPoint video tutorial
- Load Your Presentation in PowerPoint
- Choose Slide Show > Record Slide Show > Record from Beginning