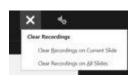

## **Pre-Recording: Record via PowerPoint**

- At the Top Left you will notice the Record, Stop and Replay options
  - Record allows you to record audio for this slide
  - Replay allows you to hear your Recording
- At the top right you'll see Clear
  - Clear allows you to clear one slide's audio or To start over
- At the bottom right you'll see the toggle for your camera