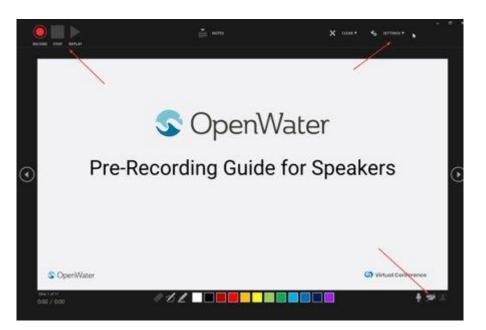

## **Pre-Recording: Record via PowerPoint**

- At the Top Left you will notice the Record, Stop and Replay options
  - Record allows you to record audio for this slide
  - Replay allows you to hear your Recording
- At the top right you'll see Clear
  - Clear allows you to clear one slide's audio or To start over
- At the bottom right you'll see the toggle for your camera