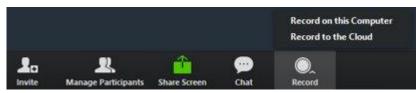

#### **Start a Web Meeting** <u>https://zoom.us/start/videomeeting</u>

- Use an existing Zoom account or create a free account
- If you are working with other speakers, be sure to click the **Participants** tab

• Then click to Invite them

• Once you are ready click Record > Record on this Computer