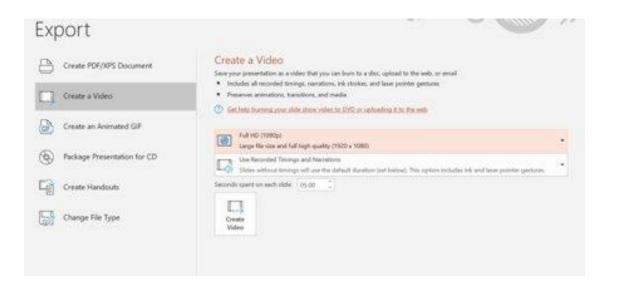

#### Click on the File > Export option

2 Horne

| A      | X    | ta.    |       | 🛄 Layou | ut v |
|--------|------|--------|-------|---------|------|
| aste   | Q -  | New    | Reuse | E Reset |      |
| y<br>Y | \$   |        |       | Section | on Y |
| lipboa | rd 🗔 | Slides |       |         |      |

Choose **Create a Video** Then click the **Create Video** button